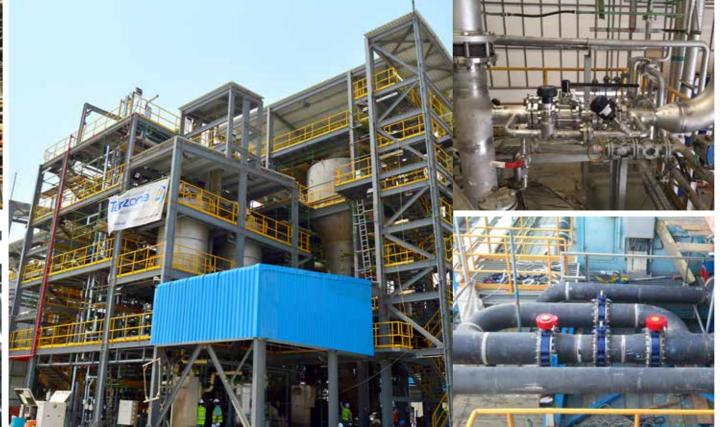

## **Emirates Global Aluminium**

Unilever Gulf, Dubai

**Project** : Alumina Refinery Project, Smp3

Main Contractor : Bechtel Petrofac JV; Larsen & Toubro

Year of Construction : 2017-2018 Type of contract : Mechanical

Major System Flushing Liquor Solution **Pregnant Liquor Solution** Plant & Instrument Air Precipitation Slurry

**Piping** 28Kms of Piping; Carbon Steel, Stainless Steel

Pipe Size Pipe size ranging from 2" to 36"

Testing 225 Nos test packs; test pressure range 18-60 bar

Fabrication and installation of structural support works Structural Works

**Project** : Golden Finger Project

Year of Construction: 2016-2017

Type of contract : Mechanical, Electrical & Instrumentation