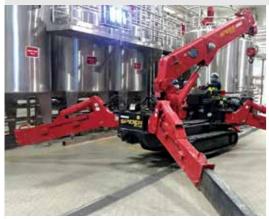

#### TANK FABRICATION

- Storage tanks
- Pressure vessels
- Hygienic/Food grade tanks
- Double skin tanks
- Silos

# **Brazil Foods Factory (Sadia)**

Client : BRF & Amana Year of Construction : 2013-2014

Type of contract : Mechanical, Electrical & Automation - Turnkey

System Steam boiler Thermal heater Air compressor

LPG & LNG Diesel Edible oil
Marination CO<sub>2</sub> Fire suppression Lab gas

Piping Stainless steel, Carbon steel, Food grade, Galvanized steel,

HDPE, Jacketed

Tanks 35m³ Double skin underground, 35m³ SS 316 Food grade,

Thermal oil, Water

Industrial Automation Programming, commissioning and startup of the supplied systems,

including integration with main SCADA system.

Level transmitters, temperature transmitters, process sensors and