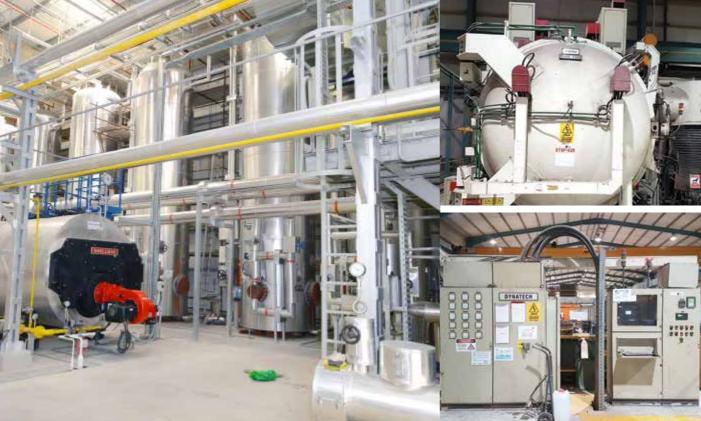

# **Brazil Foods Factory (Sadia)**

Client : BRF & Amana Year of Construction : 2013-2014

Type of contract : Mechanical, Electrical & Automation - Turnkey

System Steam boiler Thermal heater Air compressor

LPG & LNG Diesel Edible oil
Marination CO<sub>2</sub> Fire suppression Lab gas

Piping Stainless steel, Carbon steel, Food grade, Galvanized steel,

HDPE, Jacketed

Tanks 35m³ Double skin underground, 35m³ SS 316 Food grade,

Thermal oil, Water

Industrial Automation Programming, commissioning and startup of the supplied systems,

including integration with main SCADA system.

Level transmitters, temperature transmitters, process sensors and