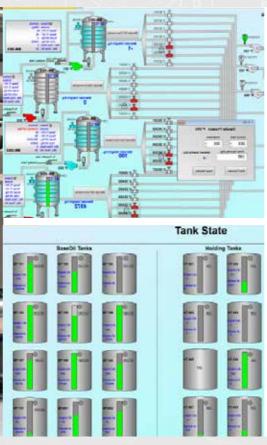

#### INSTRUMENTATION

- Process Instruments Temperature, Pressure, Level, Flow, Transmitters, Controllers & Recorders
- Metering Systems Flow Meters/Flow Computers
- Measurement & Controls
- Tank Gauging/Level Monitoring Systems
- Instrumentation/Control/Communication Cables

#### INDUSTRIAL AUTOMATION

- Turnkey Solution Provider
- Control System Design/PLC Programming
- Process Automation Systems
- Monitoring & Control SCADA & HMI Systems
- Control Panels/RTUs/RIO Panels

System Blending oil Grease plant SCADA Tank gauging

MCC panel RIO panels PLC upgrade

Piping Carbon steel, Galvanized steel

Instrumentation WinCC Redundant SCADA system developing and startup including

process reports, formulations, quality control and related features.

blending oil automation with Siemens PLC

Guided wave radars for tank gauging and stock control via

automation system

Switchgears MCC & RIO panels design, manufacturing and installation.

Power, control and instrumentation design, supply and installation.

Wonderware SCADA system Upgrade Instrumentation

Programming and startup for 2 inline blenders.

Coriolis type flowmeters, level switches and temperature

transmitters. Guided wave radars, tank gauging and stock control