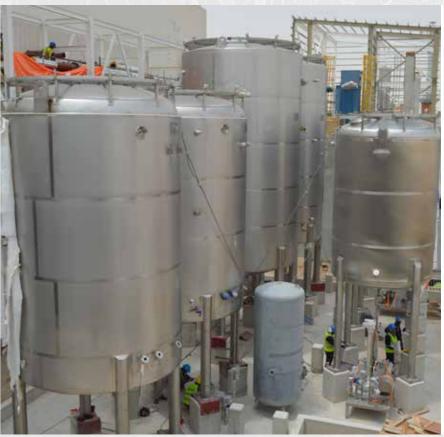

#### TANK FABRICATION

- Storage tanks
- Pressure vessels
- Hygienic/Food grade tanks
- Double skin tanks
- Silos

LPG & LNG Diesel Edible oil
Marination CO<sub>2</sub> Fire suppression Lab gas

Piping Stainless steel, Carbon steel, Food grade, Galvanized steel,

HDPE, Jacketed

Tanks 35m³ Double skin underground, 35m³ SS 316 Food grade,

System Hygienic Processing Filling & Packing Raw Material Tank Compressed Air Chlorination System Ozonation System

Piping Hygienic Piping, Stainless Steel, Carbon Steel, Galvanized Steel

Tanks & Installation of SS316L process tanks