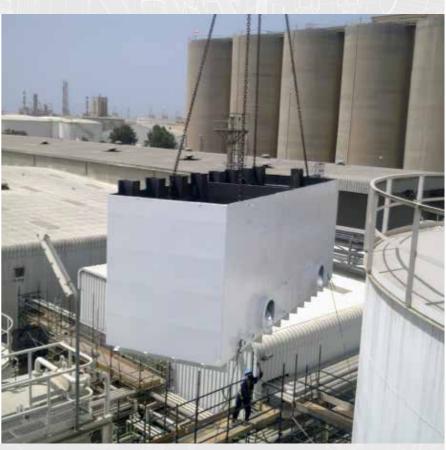

## Mechanical scope

#### TANK FABRICATION

- Storage tanks
- Pressure vessels
- Hygienic/Food grade tanks
- Double skin tanks
- Silos

#### STRUCTURAL WORKS

- Stainless steel structures
- · Mild steel structures

#### **EQUIPMENT INSTALLATION**

- Heavy weight process machines
- High speed machineries
- Static and rotary equipments